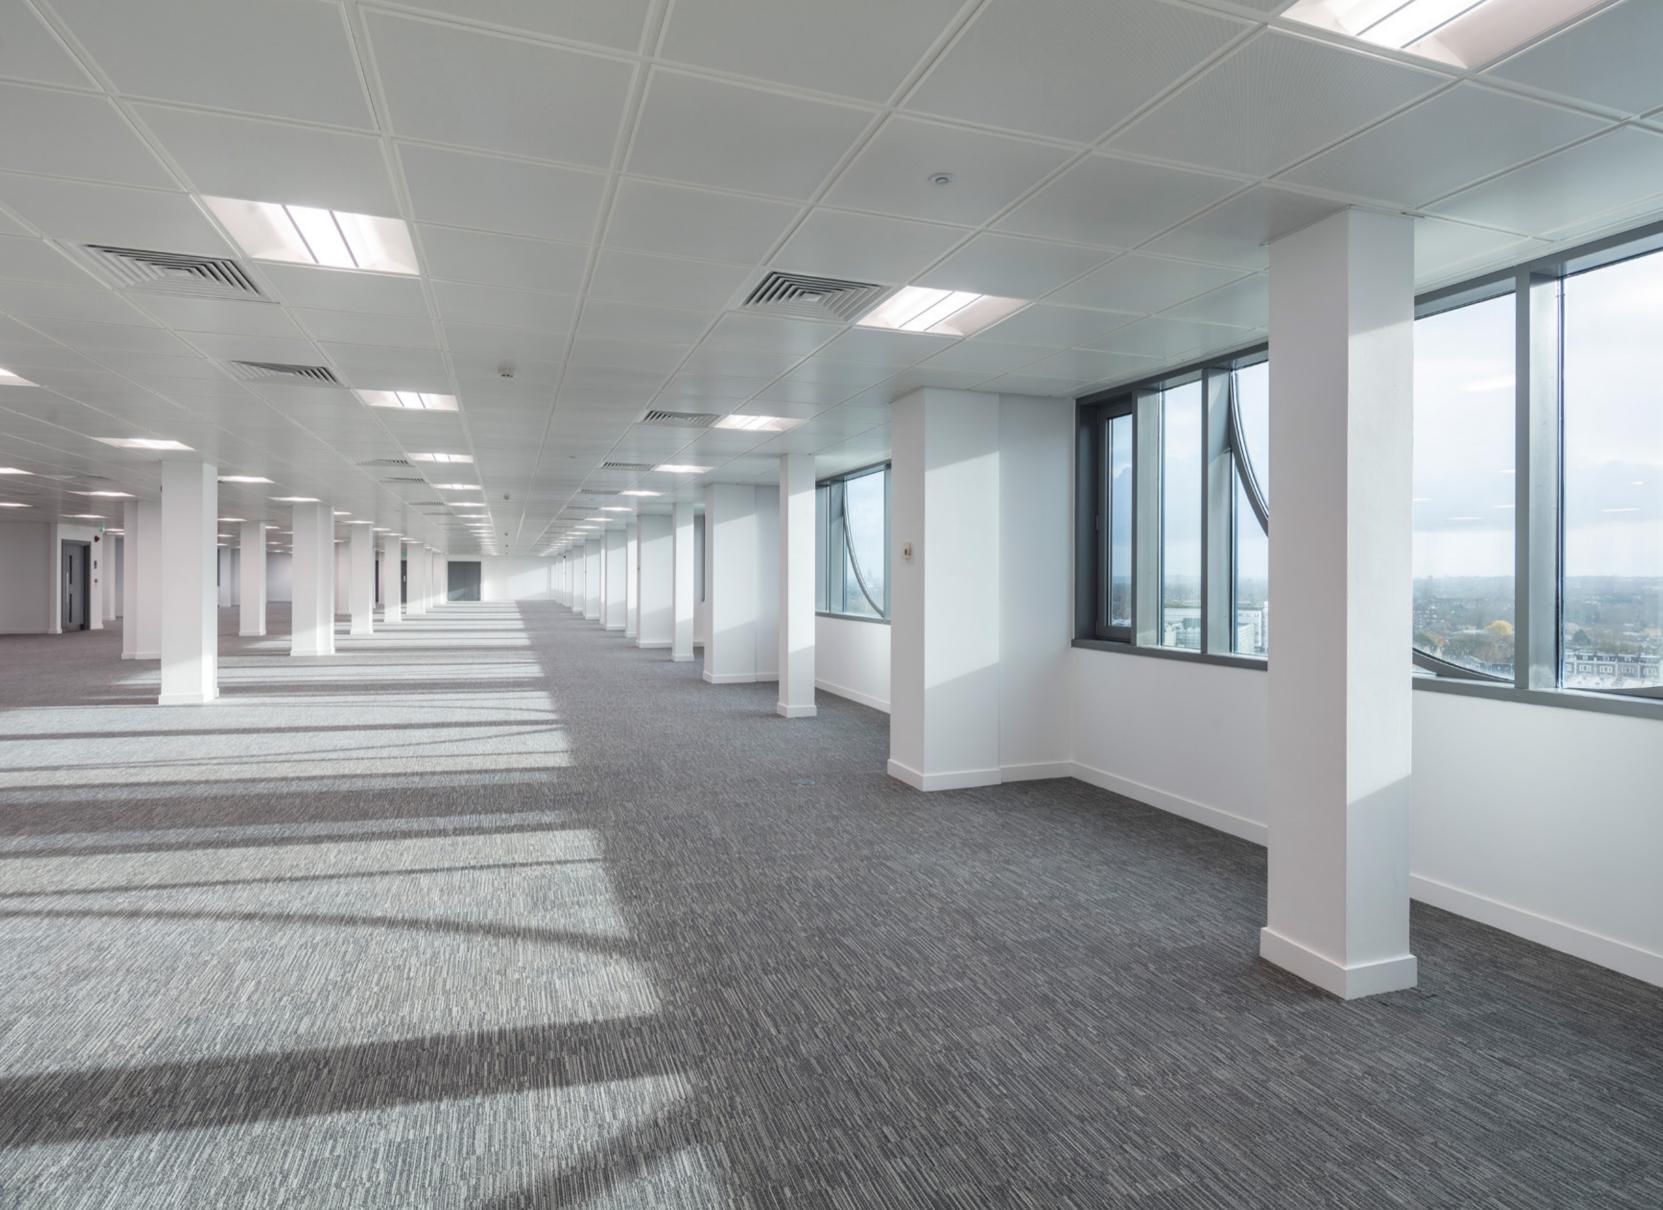

#### Ground Floor

Typical Upper Floor

GREAT WEST ROAD

- Air conditioning
- Raised floors
- Suspended ceilings
- LG7 lighting
- Excellent parking ratio of 1:339 sq ft
- Remodelled, double-height reception
- 4 high-speed passenger lifts
- Goods lift
- Dedicated concierge receptionist
- 24hr Access