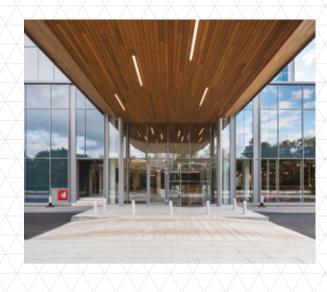

# HELLO

Vantage London is a striking 12–storey neadquarters building, offering 117,000 sq ft of newly–refurbished Grade A office space.
Complete with a stylish new café, fully–equipped gym and dedicated access to Gunnersbury Park, Vantage London offers excellent amenity for any occupier.

#### Ground Floor

Typical Upper Floor

GREAT WEST ROAD

- Air conditioning
- Raised floors
- Suspended ceilings
- LG7 lighting
- Excellent parking ratio of 1:339 sq ft
- Remodelled, double-height reception
- 4 high-speed passenger lifts
- Goods lift
- Dedicated concierge receptionist
- 24hr Access