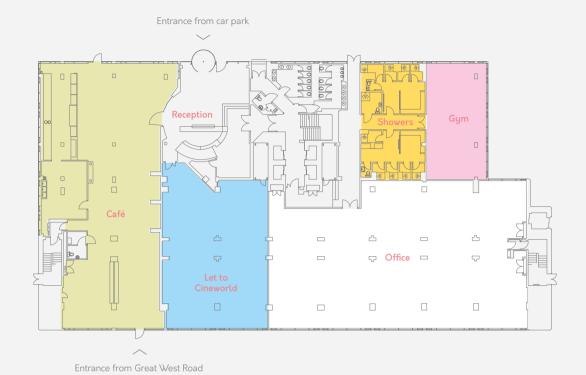

| 1,999             |
| Seventh  | Let to Brentford FC                           |                   |
| Sixth    | Let to Brentford FC                           |                   |
| Fifth    | 8,552                                         |                   |
| Fourth   | 4,539                                         | 3,899             |
| Third    | Let to Asurion                                |                   |
| Second   | 10,968                                        |                   |
| First    | Let to GL Education Group Ltd                 |                   |
| Ground   | Let to Cineworld                              | Let to Golf Rooms |
| Total    | 33,503                                        |                   |

#### Ground Floor



Typical Upper Floor



GREAT WEST ROAD









- Air conditioning
- Raised floors
- Suspended ceilings
- LG7 lighting
- Excellent parking ratio of 1:339 sq ft
- Remodelled, double-height reception
- 4 high-speed passenger lifts
- Goods lift
- Dedicated concierge receptionist
- 24hr Access



### AMENITIES

- On-site café
- On-site gym
- Free cycle hire
- Bike racks
- Dedicated shower and locker room
- Dedicated shuttle bus service



Whether you choose to cycle or drive to work, there's always plenty of space to securely park up at Vantage London, with its own private multi-storey car park and a raft of secure bike racks.















## LOCALAMENITIES

A stone's throw from Vantage London is
Kew Bridge with its brand new Sainsbury's
Local, Costa Coffee and Café Rouge. To the
east you'