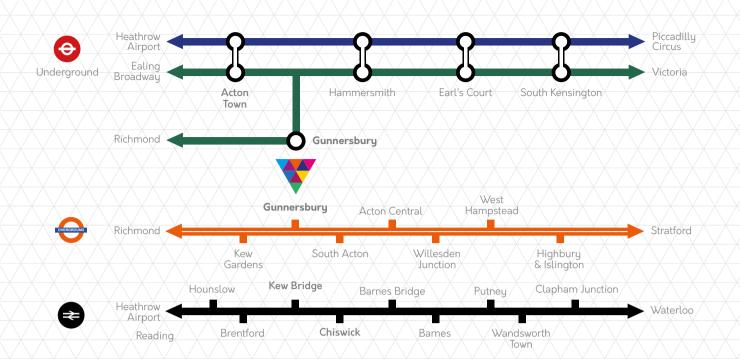

### CONNECTIVITY

Situated on the north side of the Great
West Road, Vantage London is one of the
most prominent buildings in the area and
is highly visible from the elevated section
of the M4 running from the West into
Central London.

With road access straight into Central London and a well-connected network of overground and underground rail stations nearby, Vantage London is ideally located at the gateway to the West.

 $\bigvee$ 

M25 / M4 Interchange 0.9 Miles 12 Mins M4, Junction 1 0.3 Miles 01 Mins M4, Junction 2 0.9 Miles 02 Mins M3 10 Miles 15 Mins A40 14 Miles 10 Mins

E3 (Greenford/Chiswick)

Buses to Chiswick every 7 - 10mins

H91 (Greenford/Ealing Common)

Buses to Hammersmith every 7 - 10mins

Gunnersbury Tube 0.5 Miles 10 Mins
Kew Bridge Station 0.6 Miles 10 Mins
Acton Town Tube 1.2 Miles 15 Mins