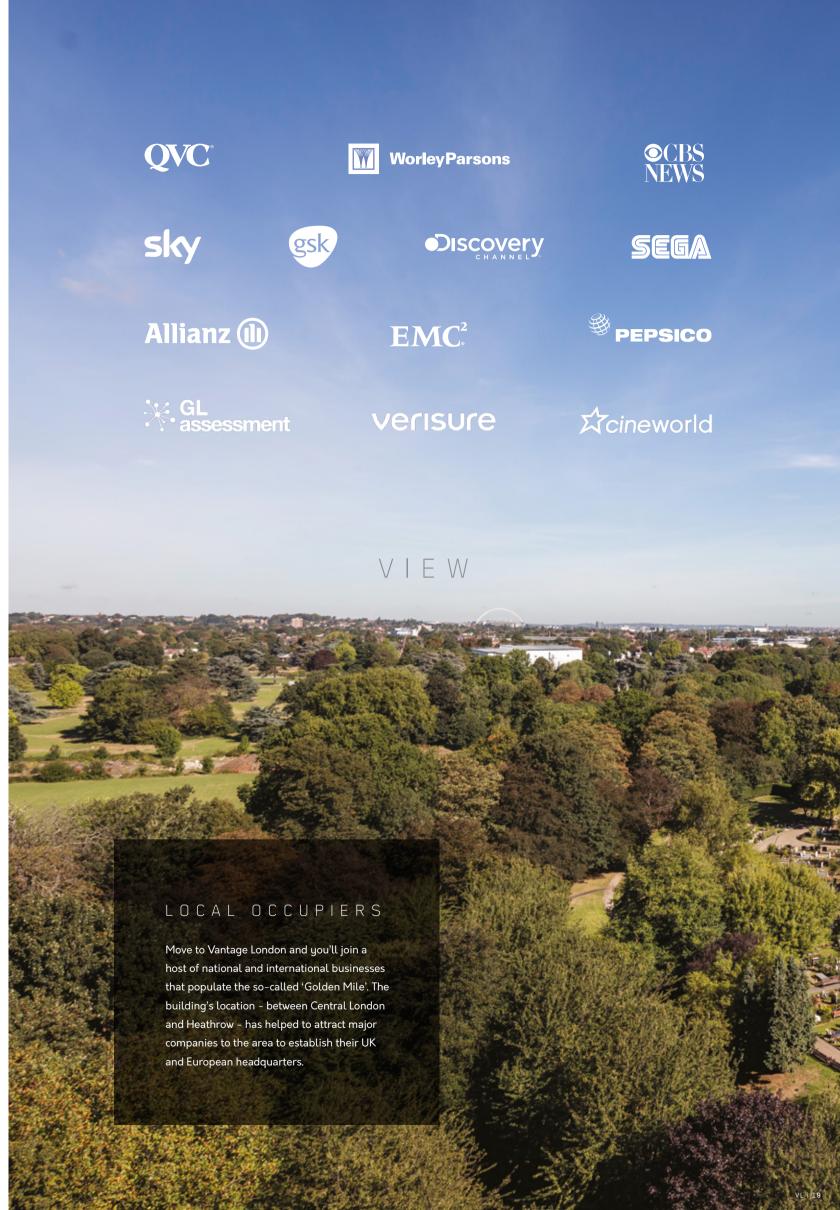

Strategically located at the edge of the M4 gateway, Vantage London provides unrivalled prominence and is just one of the reasons it has already attracted some world-class companies

ADVANTAGE

Caffè Kix – Vantage London