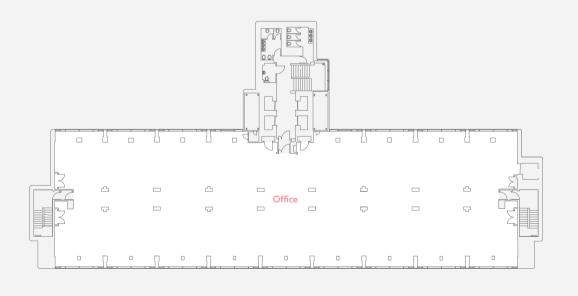

## AVAILABILITY

| Floor    | NIA (Sq Ft)                                   |                   |
|----------|-----------------------------------------------|-------------------|
|          | West                                          | East              |
| Eleventh | Let to Hinduja Global Solutions<br>UK Limited | 3,546             |
| Tenth    | Let to Otis Lifts Ltd                         |                   |
| Ninth    | Let to Cineworld                              |                   |
| Eighth   | Let to Cineworld                              | 1,999             |
| Seventh  | Let to Brentford FC                           |                   |
| Sixth    | Let to Brentford FC                           |                   |
| Fifth    | 8,552                                         |                   |
| Fourth   | 4,539                                         | 3,899             |
| Third    | Let to Asurion                                |                   |
| Second   | 10,968                                        |                   |
| First    | Let to GL Education Group Ltd                 |                   |
| Ground   | Let to Cineworld                              | Let to Golf Rooms |
| Total    | 33,503                                        |                   |

#### Ground Floor

Typical Upper Floor

GREAT WEST ROAD

- Air conditioning
- Raised floors
- Suspended ceilings
- LG7 lighting
- Excellent parking ratio of 1:339 sq ft
- Remodelled, double-height reception
- 4 high-speed passenger lifts
- Goods lift
- Dedicated concierge receptionist
- 24hr Access