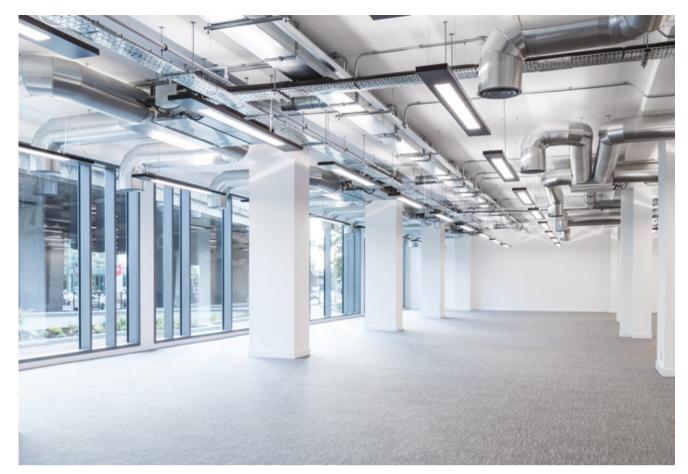

#### Ground Floor

Typical Upper Floor

GREAT WEST ROAD

- Air conditioning
- Raised floors
- Suspended ceilings
- LG7 lighting
- Excellent parking ratio of 1:339 sq ft
- Remodelled, double-height reception
- 4 high-speed passenger lifts
- Goods lift
- Dedicated concierge receptionist
- 24hr Access