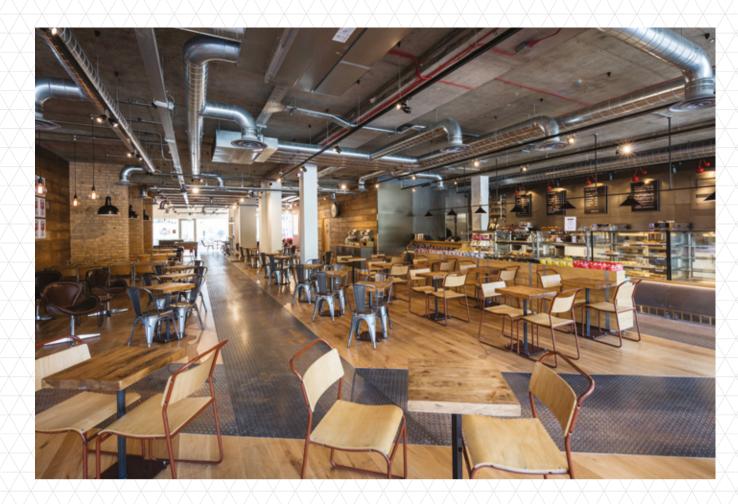

Vantage London now benefits from a new, contemporary on-site cafe and collaborative working space on the ground floor, for staff and visitors alike.

### AMENITIES

- On-site café
- On-site gym
- Free cycle hire
- Bike racks
- Dedicated shower and locker room
- Dedicated shuttle bus service

Whether you choose to cycle or drive to work, there's always plenty of space to securely park up at Vantage London, with its own private multi-storey car park and a raft of secure bike racks.