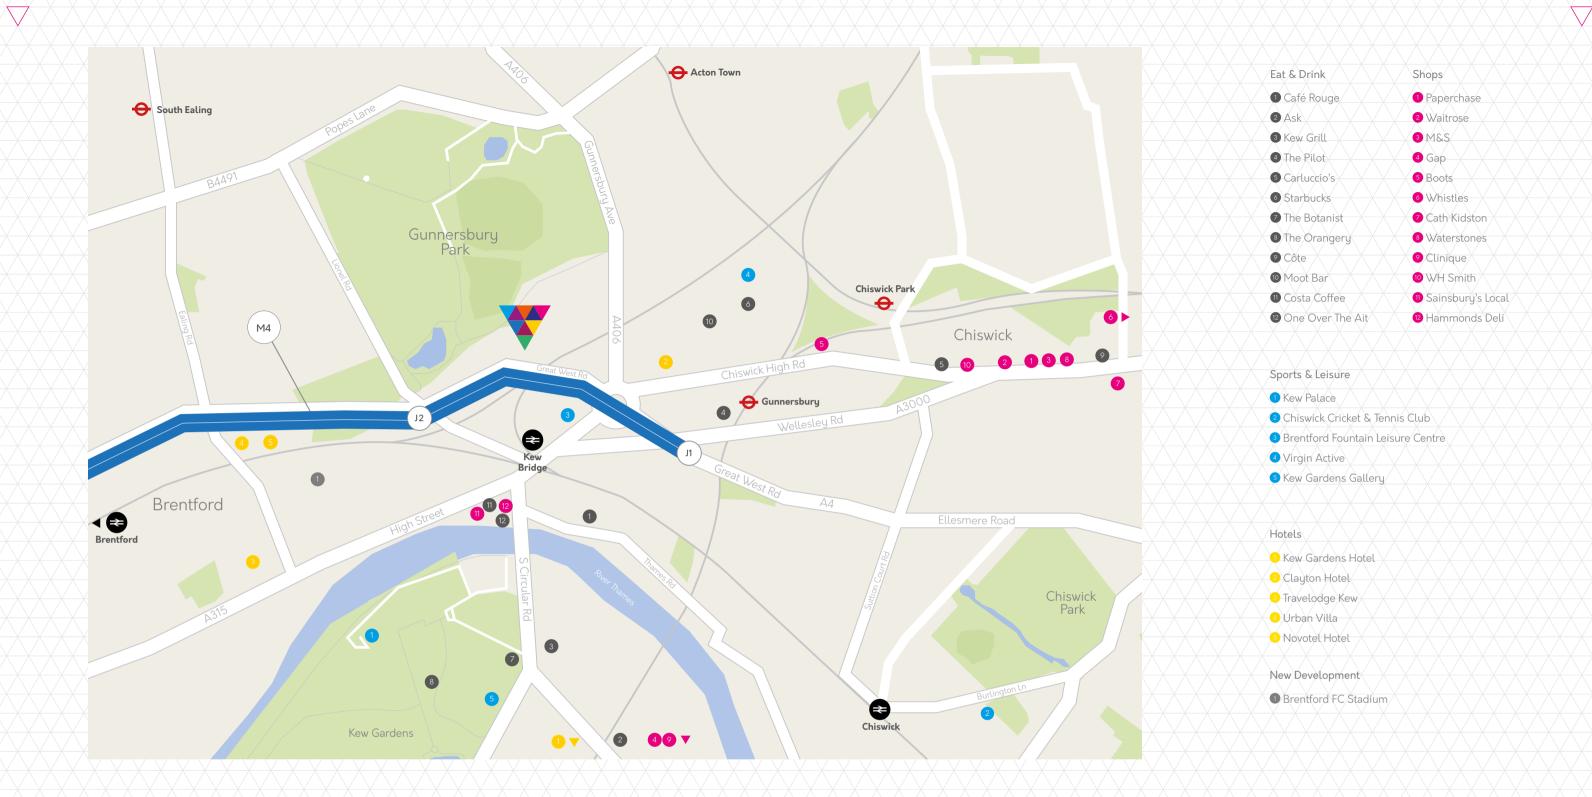

## LOCALAMENITIES

A stone's throw from Vantage London is
Kew Bridge with its brand new Sainsbury's
Local, Costa Coffee and Café Rouge. To the
east you'll find the hustle and bustle of
high-quality shops, bars and restaurants
on Chiswick High Road, and to the south the
splendor of the famous Kew Gardens.

Retail & Leisure Facilities

Gunnersbury Park 200 Yds 02 Mins
Chiswick High Road 0.9 Miles 19 Mins
Kew Gardens 0.9 Miles 19 Mins

### CONNECTIVITY

Situated on the north side of the Great
West Road, Vantage London is one of the
most prominent buildings in the area and
is highly visible from the elevated section
of the M4 running from the West into
Central London.

With road access straight into Central London and a well-connected network of overground and underground rail stations nearby, Vantage London is ideally located at the gateway to the West.

 $\bigvee$ 

M25 / M4 Interchange 0.9 Miles 12 Mins M4, Junction 1 0.3 Miles 01 Mins M4, Junction 2 0.9 Miles 02 Mins M3 10 Miles 15 Mins A40 14 Miles 10 Mins

E3 (Greenford/Chiswick)

Buses to Chiswick every 7 - 10mins

H91 (Greenford/Ealing Common)

Buses to Hammersmith every 7 - 10mins

Gunnersbury Tube 0.5 Miles 10 Mins
Kew Bridge Station 0.6 Miles 10 Mins
Acton Town Tube 1.2 Miles 15 Mins