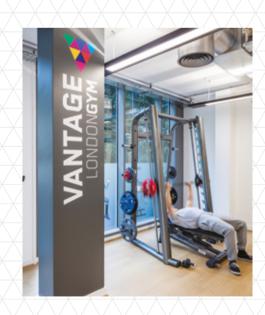

# VANTAGE LONDON GYM

- Bowling green
- Pitch and putt
- Boating lake
- Cricket square
- Two children's play areas
- Two rugby pitches
- Ten football pitches
- Fifteen tennis courts
- Acres of tracks, paths and open parklands

### AMENITIES

- On-site café
- On-site gym
- Free cycle hire
- Bike racks
- Dedicated shower and locker room
- Dedicated shuttle bus service

Whether you choose to cycle or drive to work, there's always plenty of space to securely park up at Vantage London, with its own private multi-storey car park and a raft of secure bike racks.