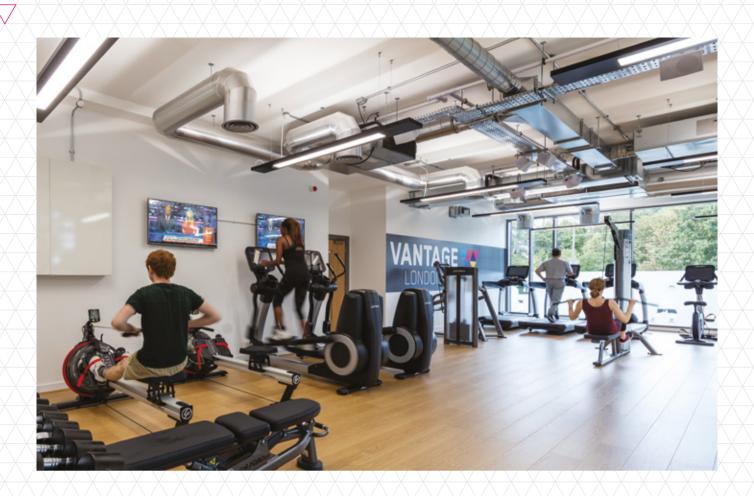

# VANTAGE LONDON GYM

- Bowling green
- Pitch and putt
- Boating lake
- Cricket square
- Two children's play areas
- Two rugby pitches
- Ten football pitches
- Fifteen tennis courts
- Acres of tracks, paths and open parklands

### AMENITIES

- On-site café
- On-site gym
- Free cycle hire
- Bike racks
- Dedicated shower and locker room
- Dedicated shuttle bus service

Whether you choose to cycle or drive to work, there's always plenty of space to securely park up at Vantage London, with its own private multi-storey car park and a raft of secure bike racks.