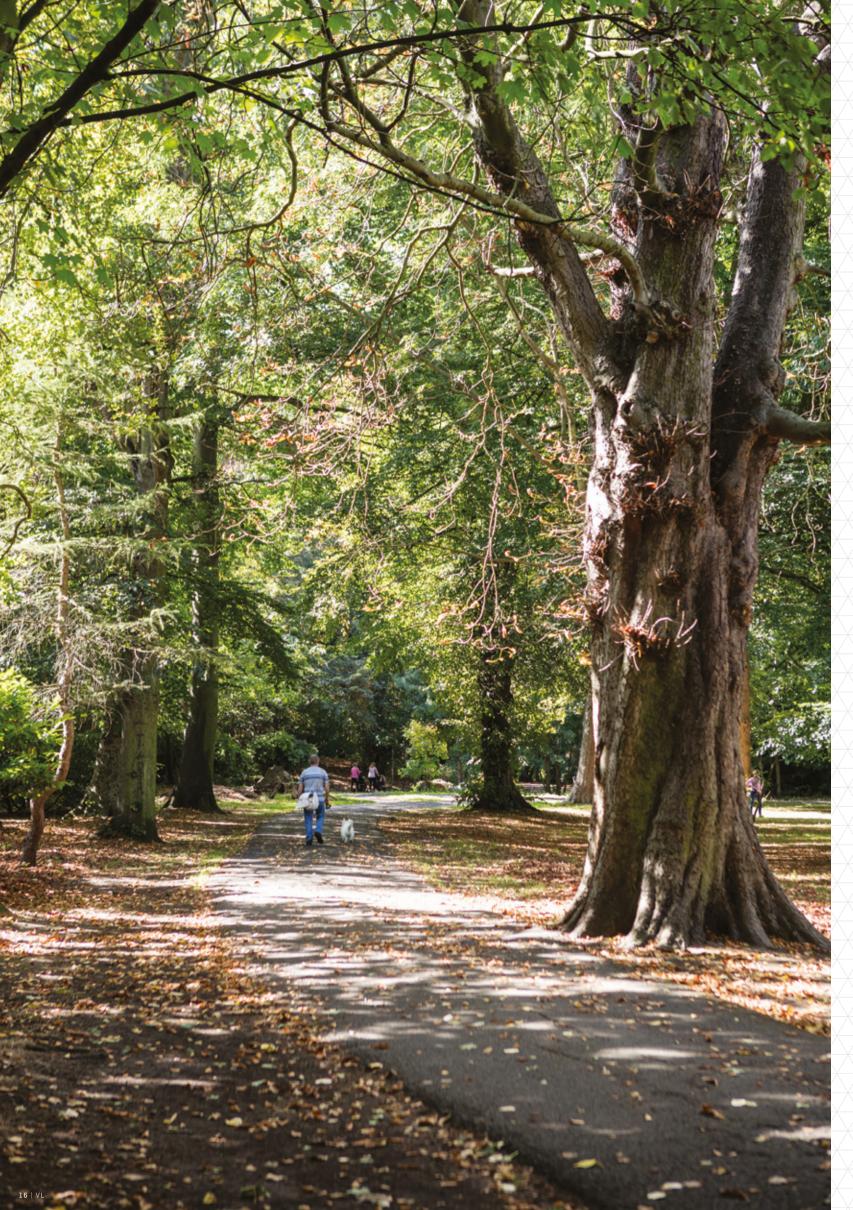

# VANTAGE LONDON GYM

- Bowling green
- Pitch and putt
- Boating lake
- Cricket square
- Two children's play areas
- Two rugby pitches
- Ten football pitches
- Fifteen tennis courts
- Acres of tracks, paths and open parklands