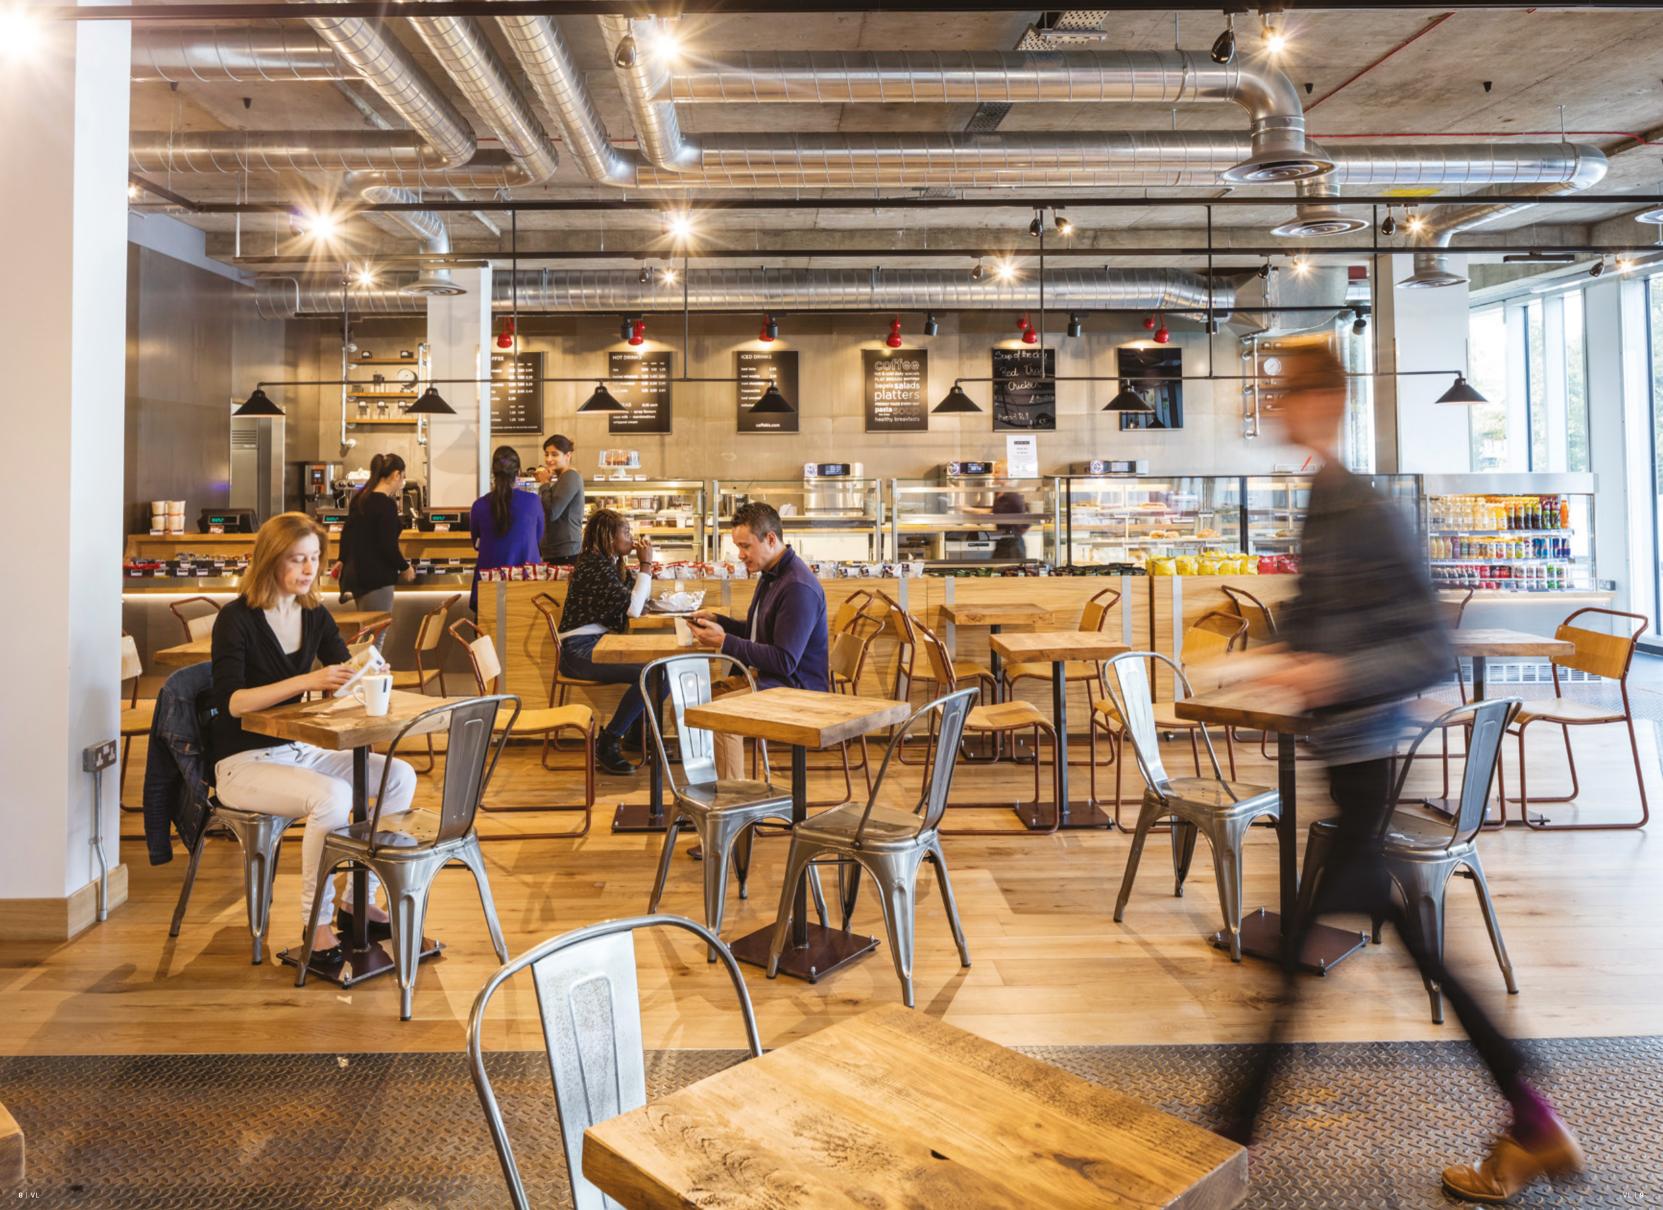

Vantage London now benefits from a new, contemporary on-site cafe and collaborative working space on the ground floor, for staff and visitors alike.

### AMENITIES

- On-site café
- On-site gym
- Free cycle hire
- Bike racks
- Dedicated shower and locker room
- Dedicated shuttle bus service

Whether you choose to cycle or drive to work, there's always plenty of space to securely park up at Vantage London, with its own private multi-storey car park and a raft of secure bike racks.