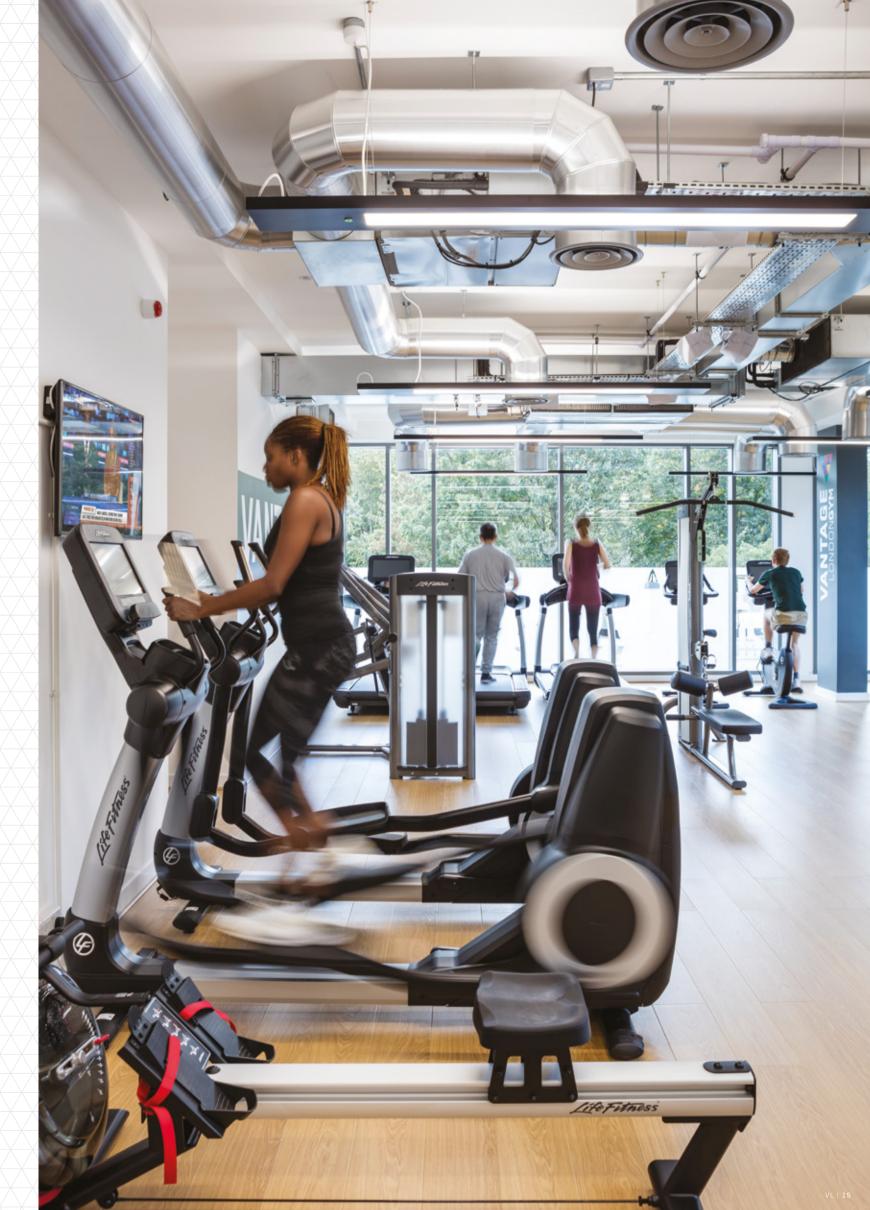

# VANTAGE LONDON GYM

- Bowling green
- Pitch and putt
- Boating lake
- Cricket square
- Two children's play areas
- Two rugby pitches
- Ten football pitches
- Fifteen tennis courts
- Acres of tracks, paths and open parklands

### AMENITIES

- On-site café
- On-site gym
- Free cycle hire
- Bike racks
- Dedicated shower and locker room
- Dedicated shuttle bus service

Whether you choose to cycle or drive to work, there's always plenty of space to securely park up at Vantage London, with its own private multi-storey car park and a raft of secure bike racks.