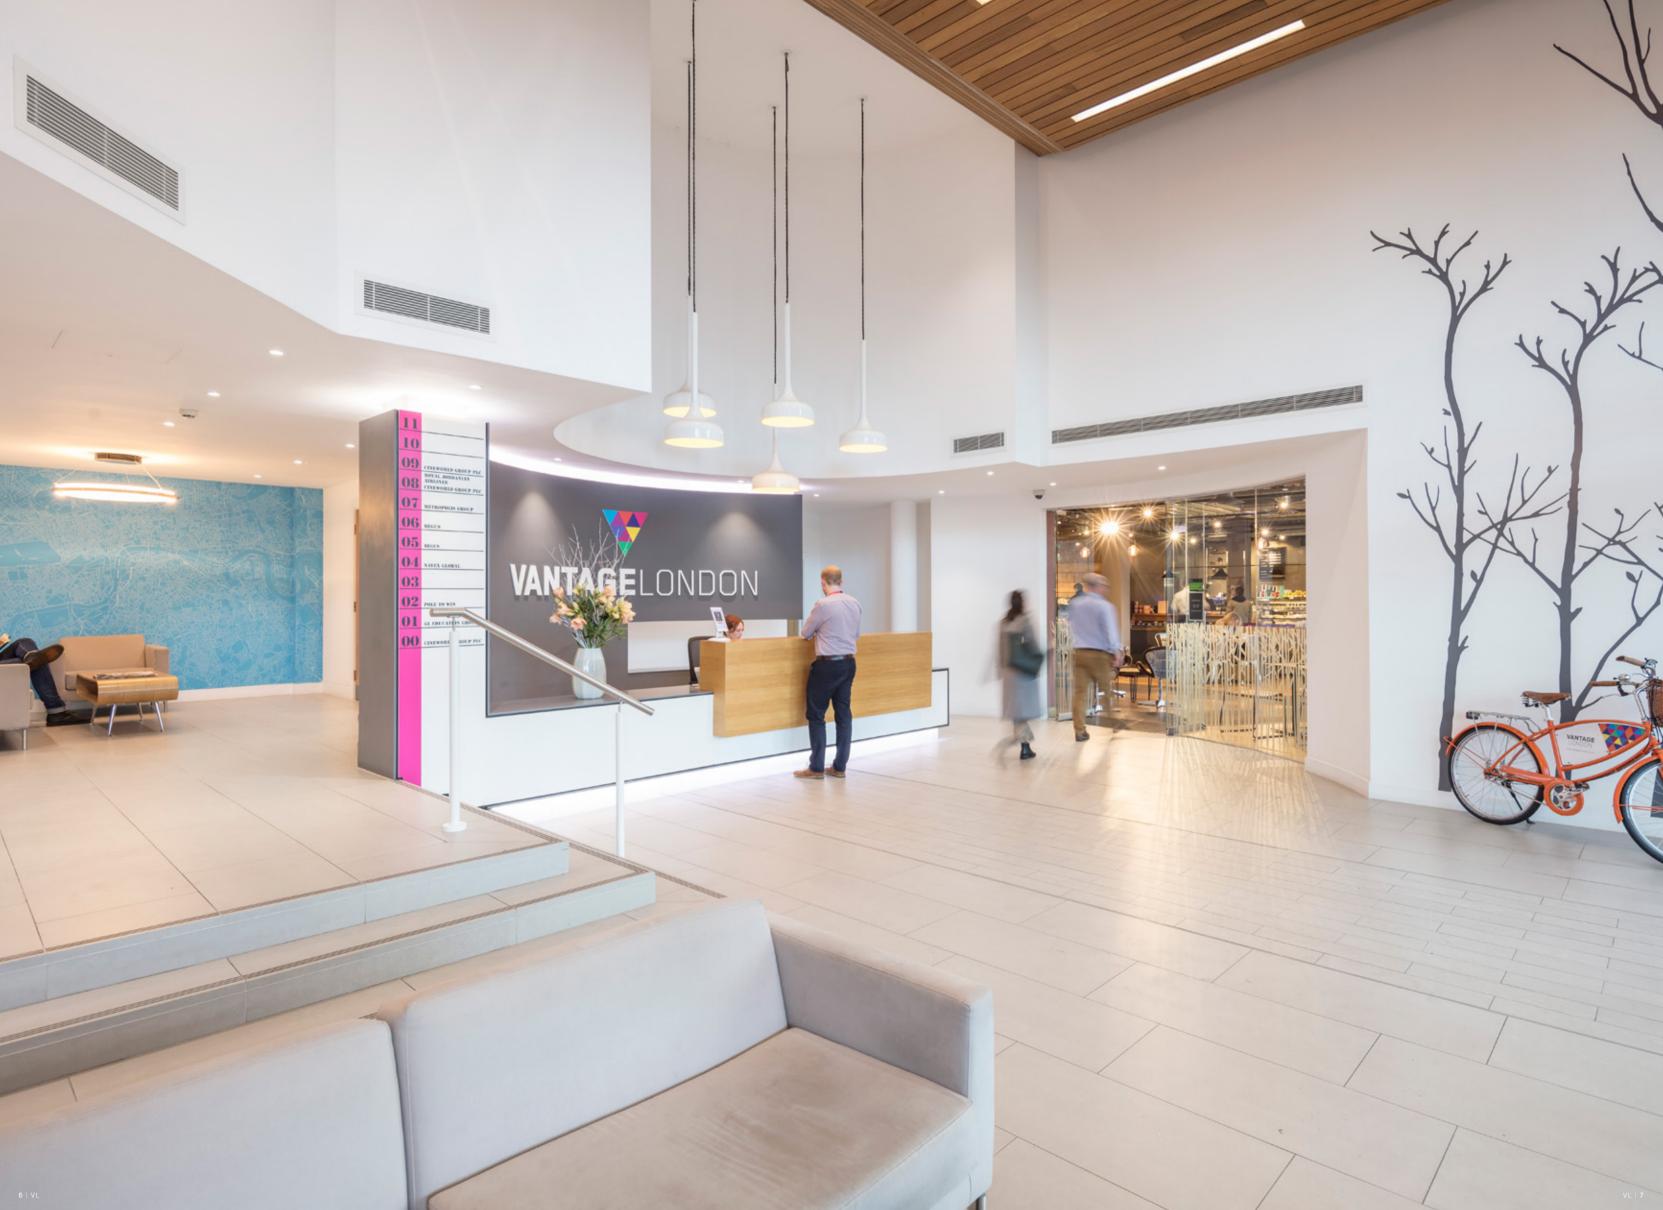

Vantage London now benefits from a new, contemporary on-site cafe and collaborative working space on the ground floor, for staff and visitors alike.

#### Ground Floor

Typical Upper Floor

GREAT WEST ROAD

- Air conditioning
- Raised floors
- Suspended ceilings
- LG7 lighting
- Excellent parking ratio of 1:339 sq ft
- Remodelled, double-height reception
- 4 high-speed passenger lifts
- Goods lift
- Dedicated concierge receptionist
- 24hr Access