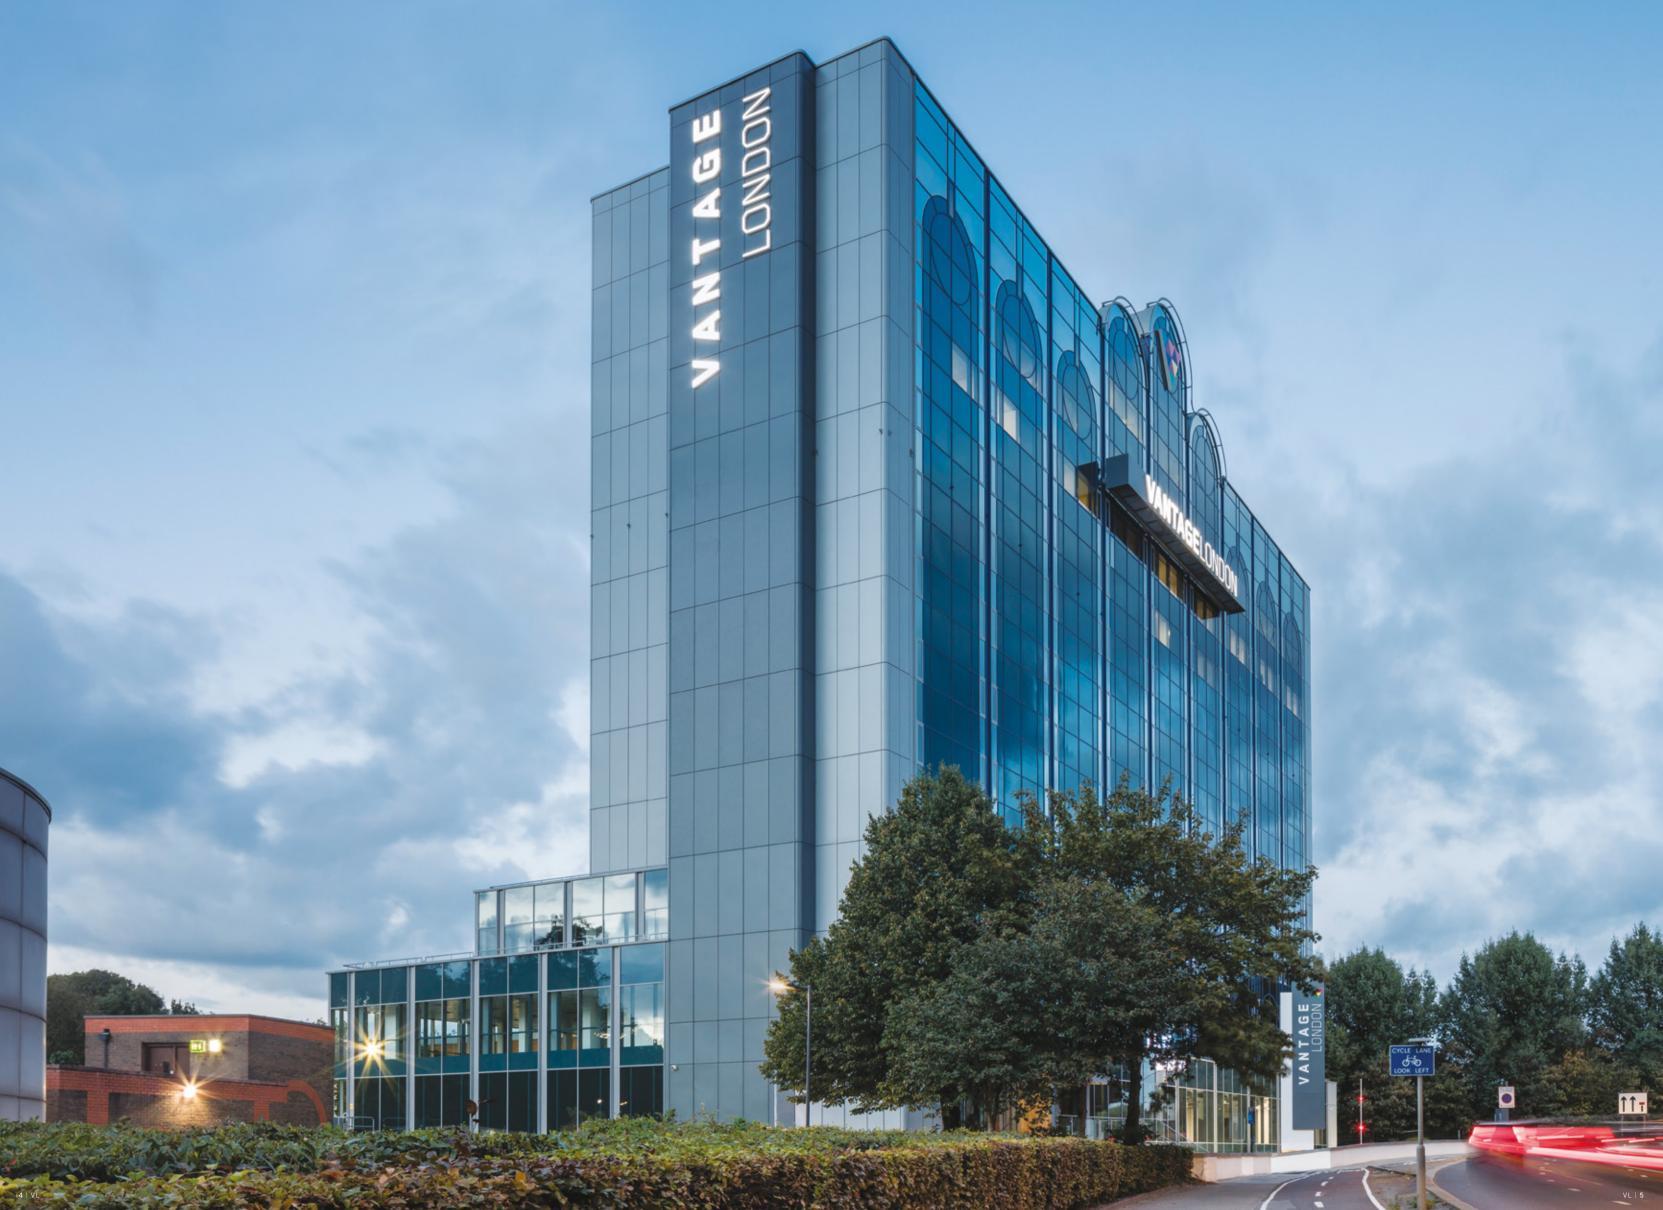

# HELLO

Vantage London is a striking 12–storey neadquarters building, offering 117,000 sq ft of newly–refurbished Grade A office space.
Complete with a stylish new café, fully–equipped gym and dedicated access to Gunnersbury Park, Vantage London offers excellent amenity for any occupier.

Strategically located at the edge of the M4 gateway, Vantage London provides unrivalled prominence and is just one of the reasons it has already attracted some world-class companies

ADVANTAGE

Caffè Kix – Vantage London

### CONNECTIVITY

Situated on the north side of the Great
West Road, Vantage London is one of the
most prominent buildings in the area and
is highly visible from the elevated section
of the M4 running from the West into
Central London.