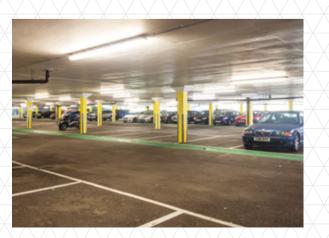

### AMENITIES

- On-site café
- On-site gym
- Free cycle hire
- Bike racks
- Dedicated shower and locker room
- Dedicated shuttle bus service

Whether you choose to cycle or drive to work, there's always plenty of space to securely park up at Vantage London, with its own private multi-storey car park and a raft of secure bike racks.