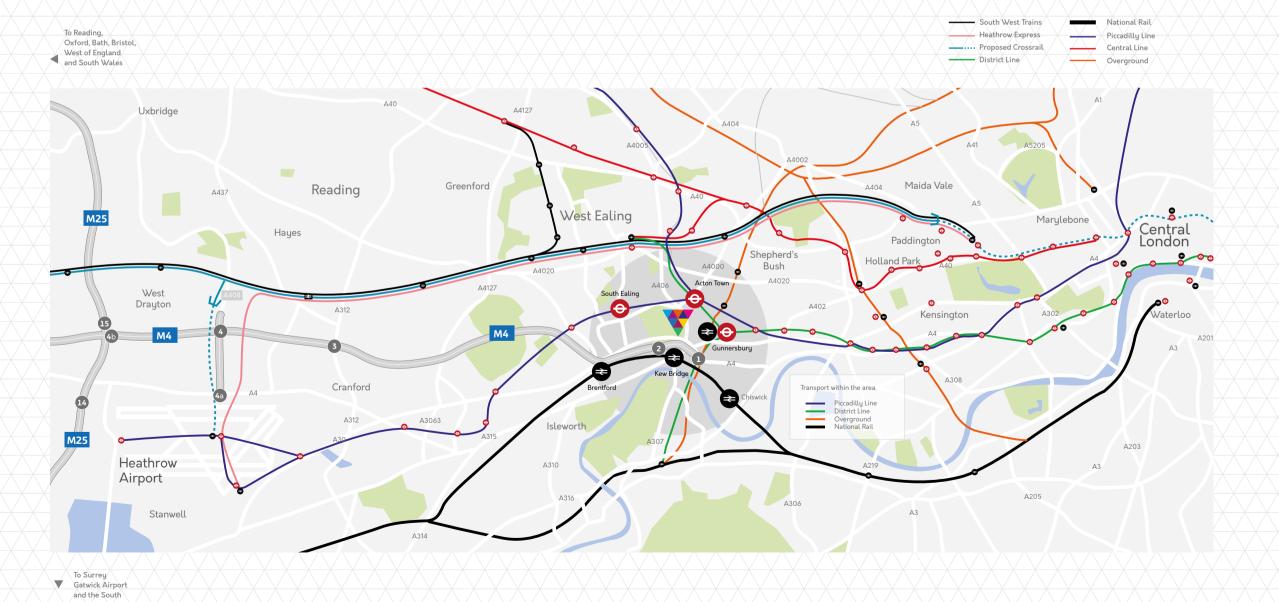

### CONNECTIVITY

Situated on the north side of the Great
West Road, Vantage London is one of the
most prominent buildings in the area and
is highly visible from the elevated section
of the M4 running from the West into
Central London.

With road access straight into Central London and a well-connected network of overground and underground rail stations nearby, Vantage London is ideally located at the gateway to the West.

 $\bigvee$ 

M25 / M4 Interchange 0.9 Miles 12 Mins M4, Junction 1 0.3 Miles 01 Mins M4, Junction 2 0.9 Miles 02 Mins M3 10 Miles 15 Mins A40 14 Miles 10 Mins

E3 (Greenford/Chiswick)

Buses to Chiswick every 7 - 10mins

H91 (Greenford/Ealing Common)

Buses to Hammersmith every 7 - 10mins

Gunnersbury Tube 0.5 Miles 10 Mins
Kew Bridge Station 0.6 Miles 10 Mins
Acton Town Tube 1.2 Miles 15 Mins